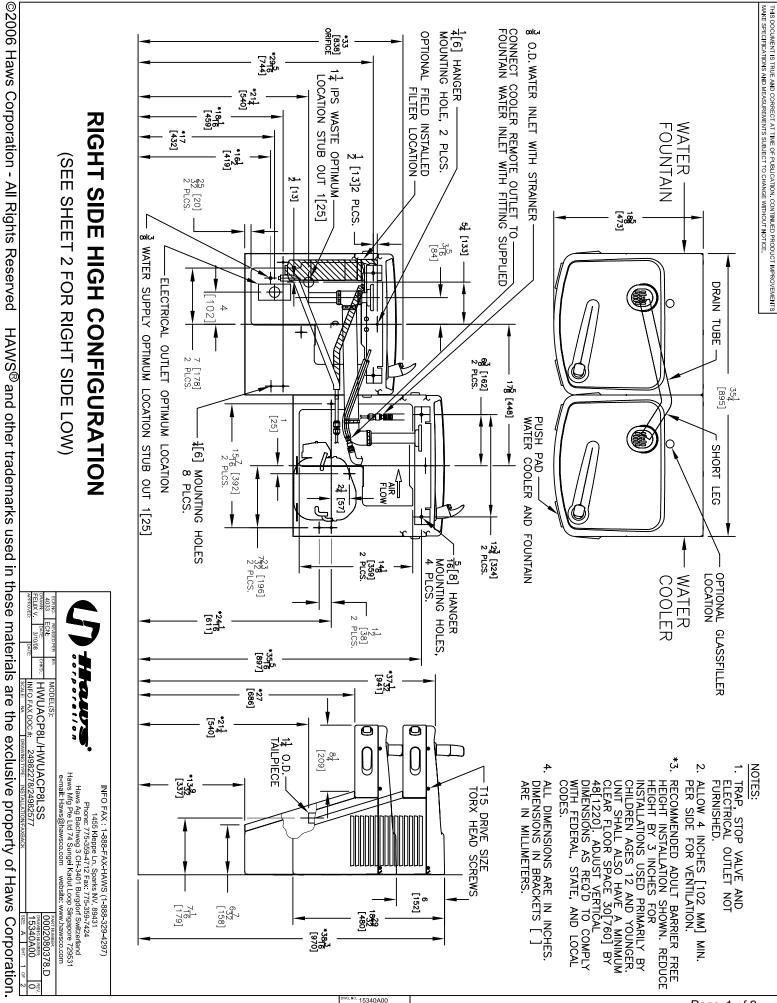

## SPECIFICATIONS

Haws model HWUACP8LSS "Hi-Lo" pressure drinking water cooler shall deliver a minimum of 8 gph (30.3 LPH) of water at 50°F (10°C) cooled from 80°F (26.7°C) inlet water at 90°F (32.2°C) ambient. Each fountain shall have front and side mounted push pads requiring less than 5 pounds of force to activate that initiate water flow through a flexible hooded rubber bubbler having a non-squirt feature. An internally mounted valve and adjustable stream regulator shall control water flow between 20 and 90 psig. R-134a refrigeration system shall be hermetically sealed and refrigerant flow shall be capillary tube controlled. An adjustable thermostat having an off position shall control refrigeration system. Stainless steel top shall have integral drain strainer. Heavy-duty galvanized frame shall support stainless steel exterior panels. Built-in 100 micron strainer and external stream height adjustment are enclosed by a removable lower panel which provides easy