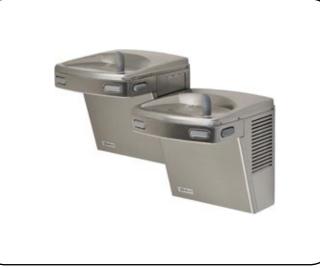

# HWUACP8LSS

Barrier-Free Wall Mounted Electric Drinking Fountain

#### Hi/Lo Design

Barrier-free capabilities combine with its ease of use allows for a number of installation location possibilities.

#### Finish

Decorative and durable grained stainless steel skin and basin provide an easy to clean surface.