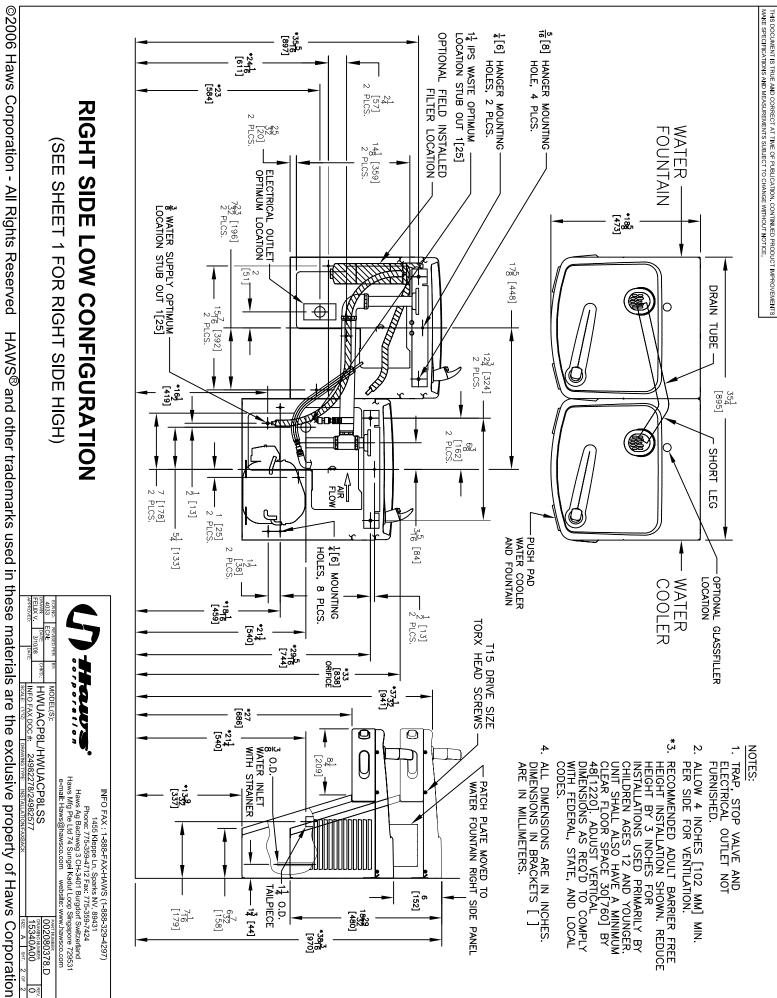

## SPECIFICATIONS

Haws model HWUACP8LSS "Hi-Lo" pressure drinking water cooler shall deliver a minimum of 8 gph (30.3 LPH) of water at 50°F (10°C) cooled from 80°F (26.7°C) inlet water at 90°F (32.2°C) ambient. Each fountain shall have front and side mounted push pads requiring less than 5 pounds of force to activate that initiate water flow through a flexible hooded rubber bubbler having a non-squirt feature. An internally mounted valve and adjustable stream regulator shall control water flow between 20 and 90 psig. R-134a refrigeration system shall be hermetically sealed and refrigerant flow shall be capillary tube controlled. An adjustable thermostat having an off position shall control refrigeration system. Stainless steel top shall have integral drain strainer. Heavy-duty galvanized frame shall support stainless steel exterior panels. Built-in 100 micron strainer and external stream height adjustment are enclosed by a removable lower panel which provides easy